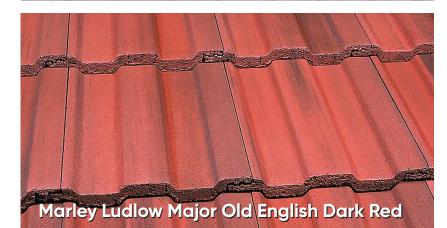

#### **Marley Ludlow Major**

A simple concrete interlocking tile with strong lines enhancing the contrast between light and shade. The popular profile is used across a wide range of developments and ideal for refurbishment projects.

#### Description

Concrete Tiles - Classic Style, Modern Performance

This tile, particularly in smooth grey, is one of our most popular choices when it comes to complete re-roofs. It is a fantastic choice for homeowners seeking a blend of classic style with modern performance. This tile is engineered for durability. It's interlocking design provides excellent weather resistance, ensuring your roof can withstand the elements. With lowmaintenance qualities, your roof will be secured for years to come.