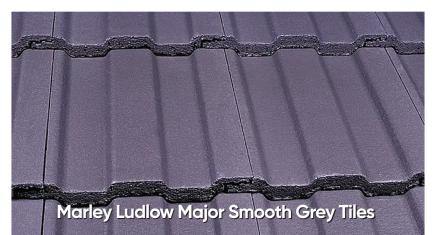

#### **Marley Ludlow Major**

A simple concrete interlocking tile with strong lines enhancing the contrast between light and shade. The popular profile is used across a wide range of developments and ideal for refurbishment projects.

#### Description

Concrete Tiles - Classic Style, Modern Performance

This tile, particularly in smooth grey, is one of our most popular choices when it comes to complete re-roofs. It is a fantastic choice for homeowners seeking a blend of classic style with modern performance. This tile is engineered for durability. It's interlocking design provides excellent weather resistance, ensuring your roof can withstand the elements. With lowmaintenance qualities, your roof will be secured for years to come.