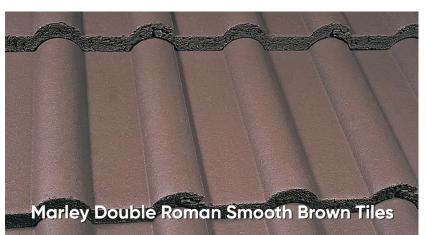

#### **Marley Double Roman**

The iconic and unmistakable Double Roman profile is still an ever-present across the roofs of the UK, a classic profile for meeting planning requirements.