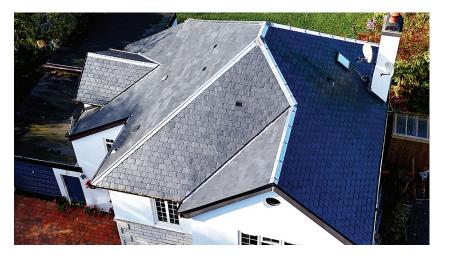

# Premium Slate Roof Tiles

# Spanish Cupa

#### H (Heavy) 3 Slate

Cupa H3 Spanish Slate offers unmatched durability, weather resistance, and timeless beauty, perfect for enhancing any roof's aesthetics.

#### Description

Cupa H3 Slate - Premium Quality, Timeless Appeal

The Spanish Cupa H3 Slate is a premium, natural roofing material celebrated for its rich texture and timeless elegance. Quarried in Spain, this slate boasts a smooth surface and consistent dark grey tone, making it a versatile choice for a variety of architectural styles. Perfect for both traditional homes and contemporary builds, the Cupa H3 Slate provides a sophisticated, durable finish that enhances any roofline while ensuring lasting performance against the elements.