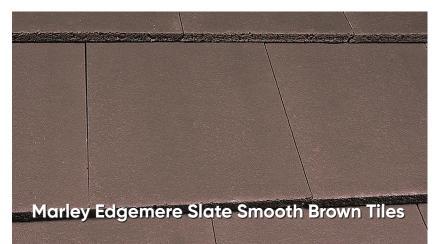

# Marley Edgemere Slate

Concrete interlocking tile with a thin leading edge offers the appearance of natural slate.

# Marley Duo Edgemere Slate

Concrete interlocking slates designed with a mock bond creates small-format, slate-like appearance with a great covering.