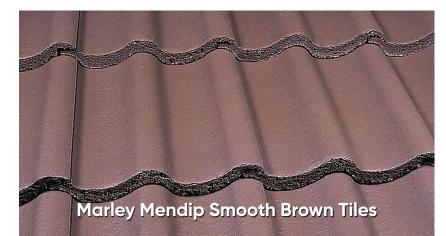

# **Marley Mendip**

A concrete interlocking tile that has instant visual appeal and exceptional strength. The Mendip tile range is ideal for low pitch roofs.

A range of 6 varying colours, all of which are popular with homeowners and housebuilders, offering diverse product selection to complement the tiles profile.

Marley Mendip - Traditional Look, Modern Durability

Another increasingly popular choice is the Marley Mendip Interlocking concrete roof tile. This tile offers the appearance of traditional roofing while providing modern durability and performance. Its low-profile design, featuring a gentle double pantile curve, creates a subtle but aesthetically pleasing look to your property, ideal for a range of architectural styles and comes in a variety of colours. Its excellent weather resistance ensures your roof will stand the test of time.