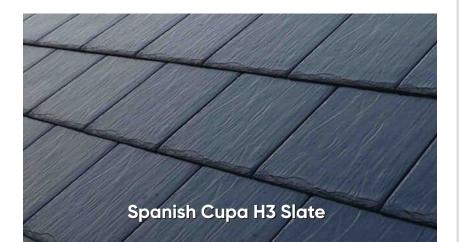

# Spanish Cupa

#### H (Heavy) 3 Slate

Cupa H3 Spanish Slate offers unmatched durability, weather resistance, and timeless beauty, perfect for enhancing any roof's aesthetics.

#### Description

Cupa H3 Slate - Premium Quality, Timeless Appeal

The Spanish Cupa H3 Slate is a premium, natural roofing material celebrated for its rich texture and timeless elegance. Quarried in Spain, this slate boasts a smooth surface and consistent dark grey tone, making it a versatile choice for a variety of architectural styles. Perfect for both traditional homes and contemporary builds, the Cupa H3 Slate provides a sophisticated, durable finish that enhances any roofline while ensuring lasting performance against the elements.