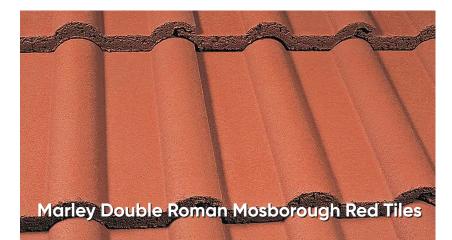

#### **Marley Double Roman**

The iconic and unmistakable Double Roman profile is still an ever-present across the roofs of the UK, a classic profile for meeting planning requirements.