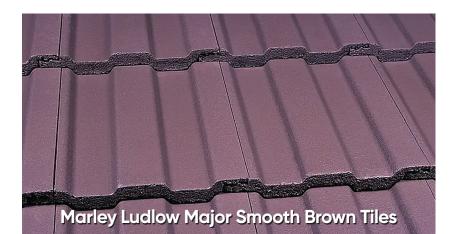

#### **Marley Ludlow Major**

A simple concrete interlocking tile with strong lines enhancing the contrast between light and shade. The popular profile is used across a wide range of developments and ideal for refurbishment projects.

#### Description

Concrete Tiles - Classic Style, Modern Performance

This tile, particularly in smooth grey, is one of our most popular choices when it comes to complete re-roofs. It is a fantastic choice for homeowners seeking a blend of classic style with modern performance. This tile is engineered for durability. It's interlocking design provides excellent weather resistance, ensuring your roof can withstand the elements. With lowmaintenance qualities, your roof will be secured for years to come.