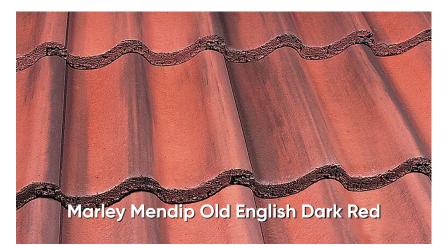

# **Marley Mendip**

A concrete interlocking tile that has instant visual appeal and exceptional strength. The Mendip tile range is ideal for low pitch roofs.

A range of 6 varying colours, all of which are popular with homeowners and housebuilders, offering diverse product selection to complement the tiles profile.

Marley Mendip - Traditional Look, Modern Durability

Another increasingly popular choice is the Marley Mendip Interlocking concrete roof tile. This tile offers the appearance of traditional roofing while providing modern durability and performance. Its low-profile design, featuring a gentle double pantile curve, creates a subtle but aesthetically pleasing look to your property, ideal for a range of architectural styles and comes in a variety of colours. Its excellent weather resistance ensures your roof will stand the test of time.