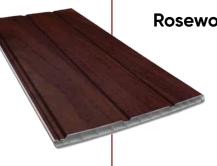

Warm and natural, rosewood fascias mimic the look of rich woodgrain, adding charm and sophistication to traditional or modern properties without the maintenance of real wood.

#### Rosewood - Soffit board

Elegant and timeless, rosewood soffits add a warm, natural finish to your roofline. Their rich, wood-effect design offers both charm and reliable protection, perfectly complementing traditional and rustic styles.