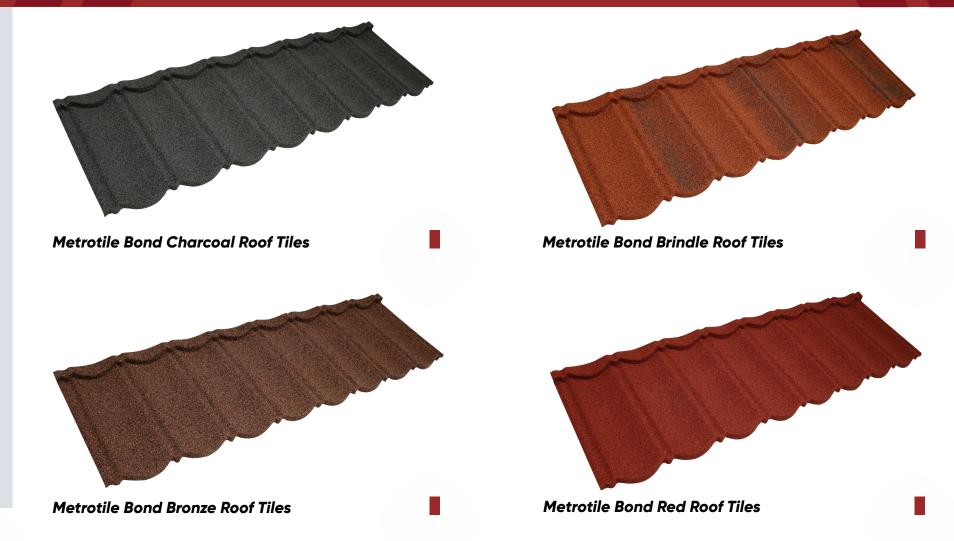

## **Metrotile Bond**

Metrotile Bond delivers a classic tile look in durable steel, perfect for both modern and traditional homes, providing lightweight, weather-resistant protection.