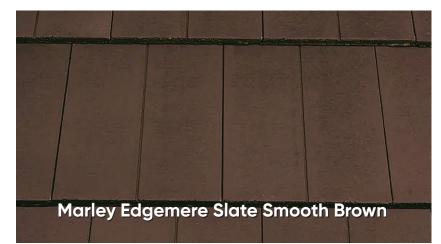

# Marley Edgemere Slate

Concrete interlocking tile with a thin leading edge offers the appearance of natural slate.