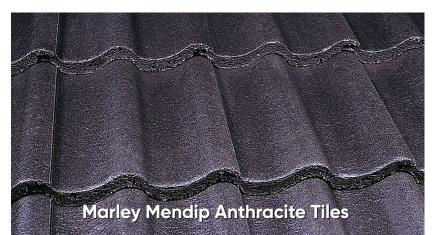

# **Marley Mendip**

A concrete interlocking tile that has instant visual appeal and exceptional strength. The Mendip tile range is ideal for low pitch roofs.

A range of 6 varying colours, all of which are popular with homeowners and housebuilders, offering diverse product selection to complement the tiles profile.

Marley Mendip - Traditional Look, Modern Durability

Another increasingly popular choice is the Marley Mendip Interlocking concrete roof tile. This tile offers the appearance of traditional roofing while providing modern durability and performance. Its low-profile design, featuring a gentle double pantile curve, creates a subtle but aesthetically pleasing look to your property, ideal for a range of architectural styles and comes in a variety of colours. Its excellent weather resistance ensures your roof will stand the test of time.