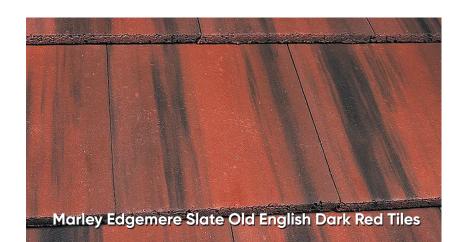

# Marley Edgemere Slate

Concrete interlocking tile with a thin leading edge offers the appearance of natural slate.

# Marley Duo Edgemere Slate

Concrete interlocking slates designed with a mock bond creates small-format, slate-like appearance with a great covering.