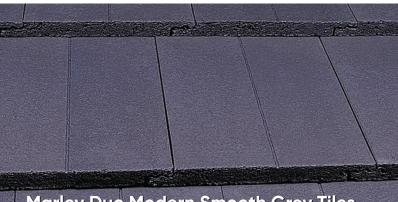

#### Marley Duo Modern

All the performance benefits of the popular Marley Modern, incorporating a mock bond down the centre giving the look of a small format slate.

Marley Duo Modern Smooth Grey Tiles

#### Description

Marley Modern - Sleek Design, Contemporary Appeal

The Marley Modern Tile is a sleek and contemporary concrete roof tile, characterised by its flat profile and clean lines. It's minimalist design is perfect for modern architectural styles, offering a sophisticated, streamlined finish. The Marley Duo Modern

tile brings all the benefits of the classic Modern tile, but with a twist. It features a subtle central groove, giving the appearance of two smaller tiles from one unit, which adds texture and interest to the roofline while retaining the contemporary flat profile.