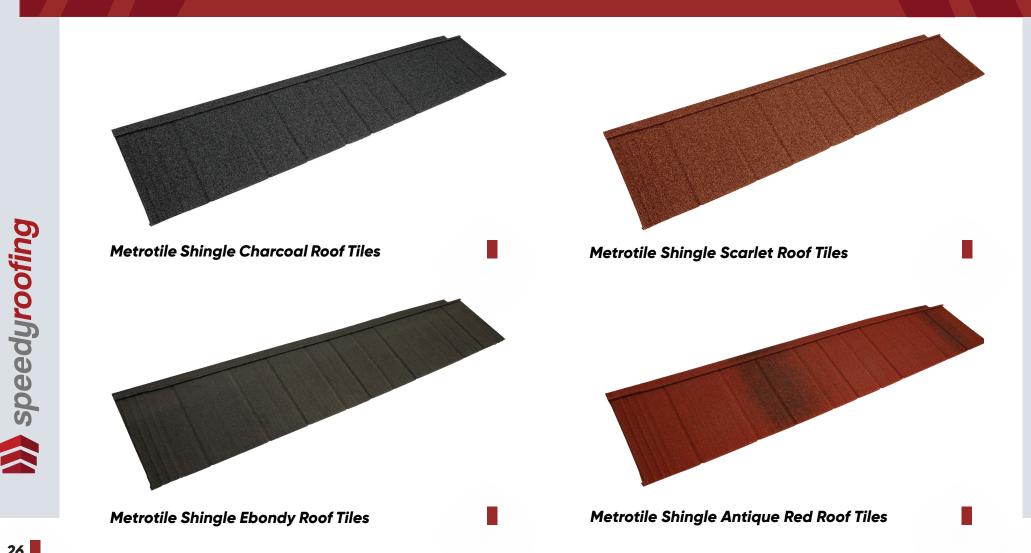

### **Metrotile Shingle**

Metrotile Shingle offers a sleek, modern design with the strength of steel, delivering a streamlined look and superior durability for any roof.