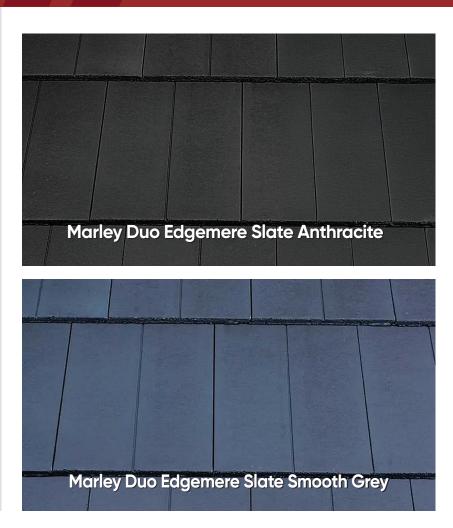

# Marley Duo Edgemere Slate

Concrete interlocking slates designed with a mock bond creates small-format, slate-like appearance with a great covering.