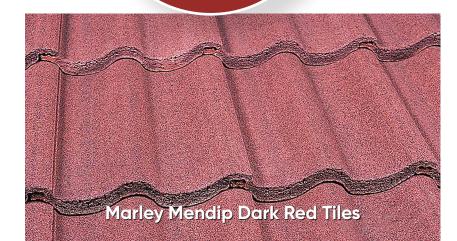

# **Marley Mendip**

A concrete interlocking tile that has instant visual appeal and exceptional strength. The Mendip tile range is ideal for low pitch roofs.

A range of 6 varying colours, all of which are popular with homeowners and housebuilders, offering diverse product selection to complement the tiles profile.

Marley Mendip - Traditional Look, Modern Durability

Another increasingly popular choice is the Marley Mendip Interlocking concrete roof tile. This tile offers the appearance of traditional roofing while providing modern durability and performance. Its low-profile design, featuring a gentle double pantile curve, creates a subtle but aesthetically pleasing look to your property, ideal for a range of architectural styles and comes in a variety of colours. Its excellent weather resistance ensures your roof will stand the test of time.