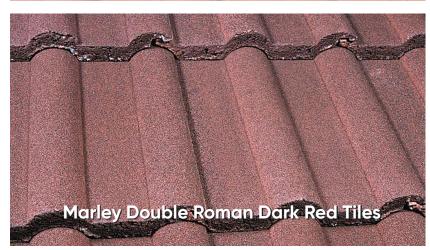

#### **Marley Double Roman**

The iconic and unmistakable Double Roman profile is still an ever-present across the roofs of the UK, a classic profile for meeting planning requirements.