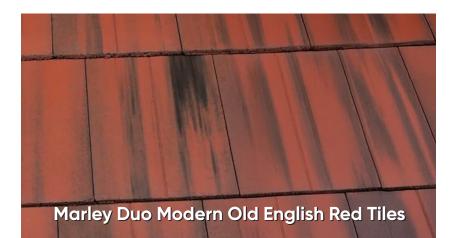

#### Marley Duo Modern

All the performance benefits of the popular Marley Modern, incorporating a mock bond down the centre giving the look of a small format slate.

Marley Duo Modern Smooth Grey Tiles

#### Description

Marley Modern - Sleek Design, Contemporary Appeal

The Marley Modern Tile is a sleek and contemporary concrete roof tile, characterised by its flat profile and clean lines. It's minimalist design is perfect for modern architectural styles, offering a sophisticated, streamlined finish. The Marley Duo Modern

tile brings all the benefits of the classic Modern tile, but with a twist. It features a subtle central groove, giving the appearance of two smaller tiles from one unit, which adds texture and interest to the roofline while retaining the contemporary flat profile.