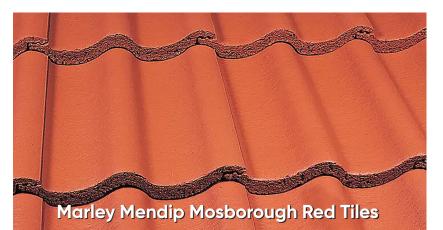

# **Marley Mendip**

A concrete interlocking tile that has instant visual appeal and exceptional strength. The Mendip tile range is ideal for low pitch roofs.

A range of 6 varying colours, all of which are popular with homeowners and housebuilders, offering diverse product selection to complement the tiles profile.

Marley Mendip - Traditional Look, Modern Durability

Another increasingly popular choice is the Marley Mendip Interlocking concrete roof tile. This tile offers the appearance of traditional roofing while providing modern durability and performance. Its low-profile design, featuring a gentle double pantile curve, creates a subtle but aesthetically pleasing look to your property, ideal for a range of architectural styles and comes in a variety of colours. Its excellent weather resistance ensures your roof will stand the test of time.