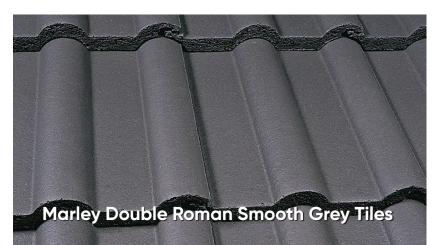

#### **Marley Double Roman**

The iconic and unmistakable Double Roman profile is still an ever-present across the roofs of the UK, a classic profile for meeting planning requirements.