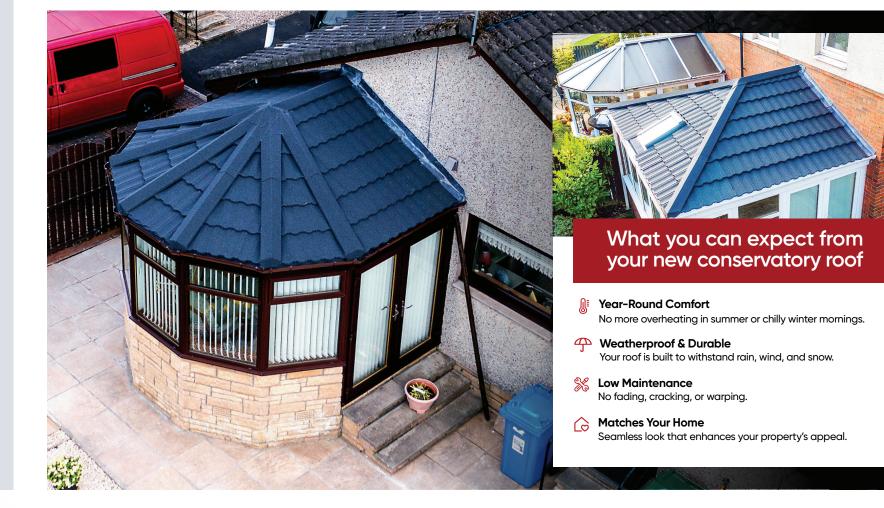

# Transform Your Conservatory

New Look & Year-Round Comfort

# **Find the Perfect Tile**

We offer a range of high-quality, lightweight tiles designed specifically for conservatories. Whether you want a modern, sleek finish or a classic tiled roof, we've got the right option for you.