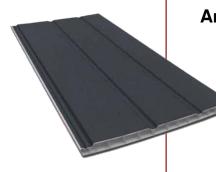

#### Anthracite - Soffit board

Stylish and versatile, anthracite fascias offer a sleek, neutral gray tone that complements both light and dark exteriors. A perfect choice for a contemporary aesthetic.

32