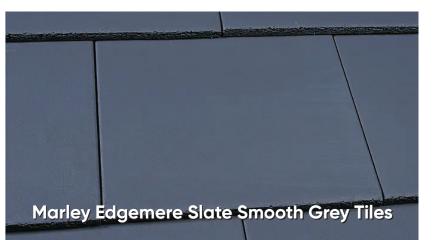

# Marley Edgemere Slate

Concrete interlocking tile with a thin leading edge offers the appearance of natural slate.

# Marley Duo Edgemere Slate

Concrete interlocking slates designed with a mock bond creates small-format, slate-like appearance with a great covering.