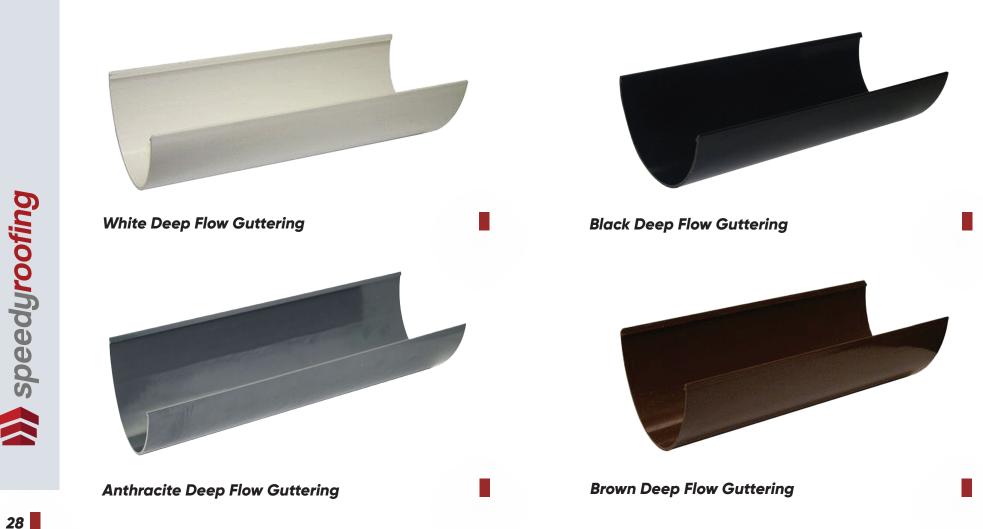

### **Deep Flow Gutter**

uPVC guttering is a system of channels installed along the roof edge to collect and direct rainwater away from the building, preventing water damage to walls and foundations.