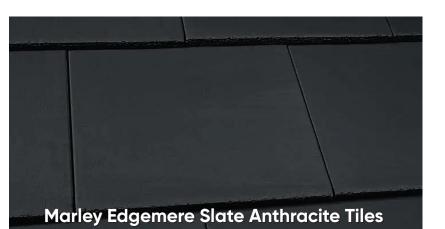

# Marley Edgemere Slate

Concrete interlocking tile with a thin leading edge offers the appearance of natural slate.

# Marley Duo Edgemere Slate

Concrete interlocking slates designed with a mock bond creates small-format, slate-like appearance with a great covering.