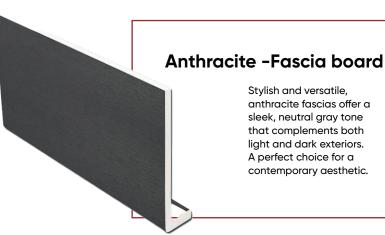

#### Anthracite - Soffit board

Stylish and versatile, anthracite fascias offer a sleek, neutral gray tone that complements both light and dark exteriors. A perfect choice for a contemporary aesthetic.

32