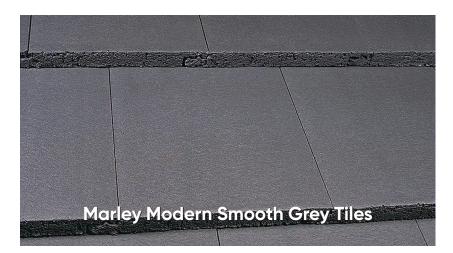

### **Marley Modern**

Tried, tested and trusted, the Marley Modern has become a staple product for roofers over many years.

Marley Modern Old English Dark Red Tiles

#### Description

Marley Modern - Sleek Design, Contemporary Appeal

The Marley Modern Tile is a sleek and contemporary concrete roof tile, characterised by its flat profile and clean lines. It's minimalist design is perfect for modern architectural styles, offering a sophisticated, streamlined finish. The Marley Duo Modern