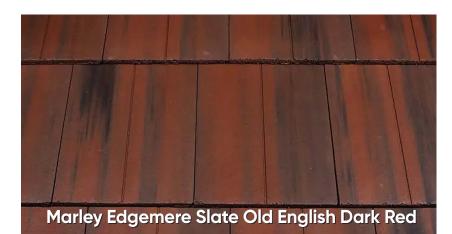

# Marley Edgemere Slate

Concrete interlocking tile with a thin leading edge offers the appearance of natural slate.