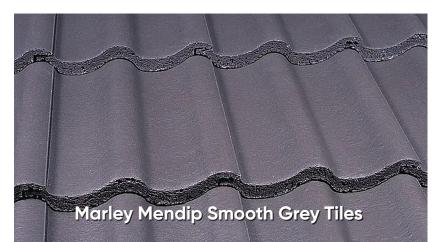

# **Marley Mendip**

A concrete interlocking tile that has instant visual appeal and exceptional strength. The Mendip tile range is ideal for low pitch roofs.

A range of 6 varying colours, all of which are popular with homeowners and housebuilders, offering diverse product selection to complement the tiles profile.

Marley Mendip - Traditional Look, Modern Durability

Another increasingly popular choice is the Marley Mendip Interlocking concrete roof tile. This tile offers the appearance of traditional roofing while providing modern durability and performance. Its low-profile design, featuring a gentle double pantile curve, creates a subtle but aesthetically pleasing look to your property, ideal for a range of architectural styles and comes in a variety of colours. Its excellent weather resistance ensures your roof will stand the test of time.