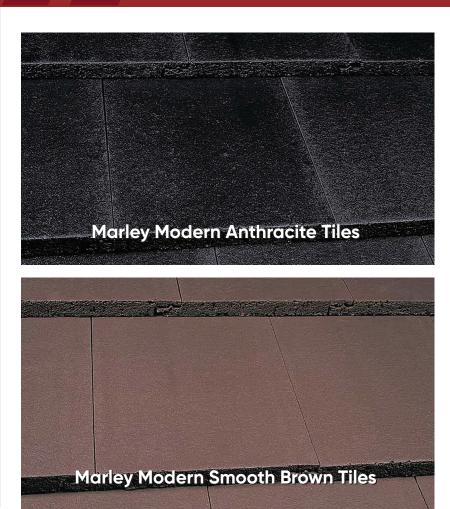

### **Marley Modern**

Tried, tested and trusted, the Marley Modern has become a staple product for roofers over many years.

Marley Modern Old English Dark Red Tiles

#### Description

Marley Modern - Sleek Design, Contemporary Appeal

The Marley Modern Tile is a sleek and contemporary concrete roof tile, characterised by its flat profile and clean lines. It's minimalist design is perfect for modern architectural styles, offering a sophisticated, streamlined finish. The Marley Duo Modern

tile brings all the benefits of the classic Modern tile, but with a twist. It features a subtle central groove, giving the appearance of two smaller tiles from one unit, which adds texture and interest to the roofline while retaining the contemporary flat profile.